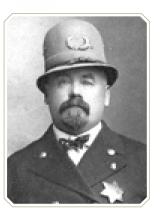

# Remembering the Fallen Officers Killed in the Line of Duty

Killed in the Line of Duty: January 16th 1907

Officer John Peterson was mortally wounded in the line of duty by August Bloom in the Sibley Hotel (current site of Gernentz Auto at 4th Street and Bush Street). Officer Peterson along with Chief James Daily responded to a complaint of a mentally deranged person at the hotel. Bloom fired one shot at Officer Peterson, striking him in the back. He died of his wounds the following day. The City of Red Wing employed Officer Peterson for many years. In 1893 he was appointed to the Police force and served continuously for 14 years as a Patrolman.

James Daily, Chief of Police of Red Wing was mortally wounded in the line of duty by August Bloom in the Sibley Hotel (current site of Gernentz Auto at 4th Street and Bush Street). Chief Daily along with Officer John Peterson responded to a complaint of a mentally deranged person at the hotel. Bloom fired two shots at Chief Daily; one entered his body in the abdomen and the other in the shoulder. He died of his wounds the following day.