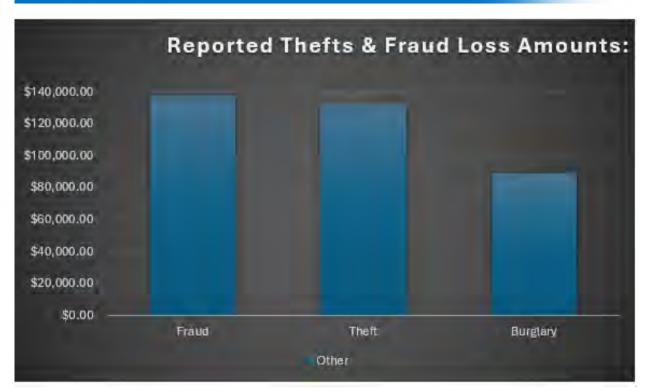

#### **Crime Trends**

Criminal Sexual Conduct (CSC): There were 56 CSC complaints in 2024 with a significant uptick starting towards the end of the second quarter and maintaining into the third quarter.

Violent Crime: There was an abnormal rise in violent crime and/or weapons related crime. Patrol and/or investigations responded to the following weapons related crimes during the fourth quarter:

Brass Knuckles: Weapons/assault (10/21/24)

Firearm: Homicide (11/17/24)

Firearm: 2nd deg. assault (11/22/24)

Threat AOA-FBI: Murder for Hire (11/26/24)

Knife Displayed, Domestic assault (12/03/24)

Domestic/strangulation (12/4/24)

Knife Displayed, Domestic Assault (12/6/24)

Knife (used in self-defense), Domestic/False imprisonment/threats (12/21/24)