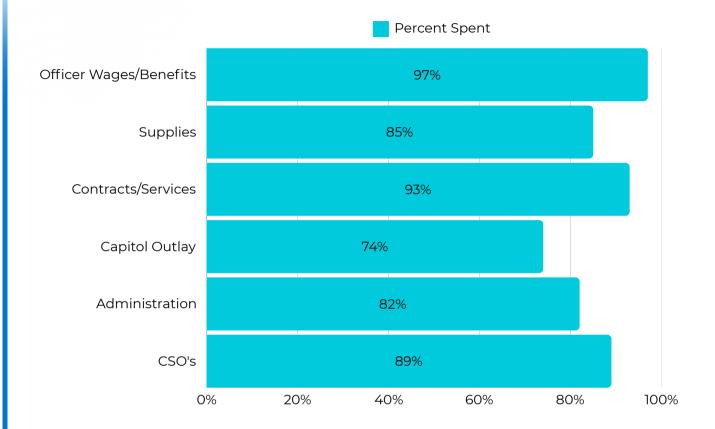

#### **DEPARTMENT BUDGET**

# Department Budget

Department Budget 2024 **\$6,687,417** 

Cost of Personnel **\$5,309,773.81** 

# Department Budget Spent

Budget not spent \$497,660.28

Note: Some funds may be encumbered for expenses not delivered in 2024