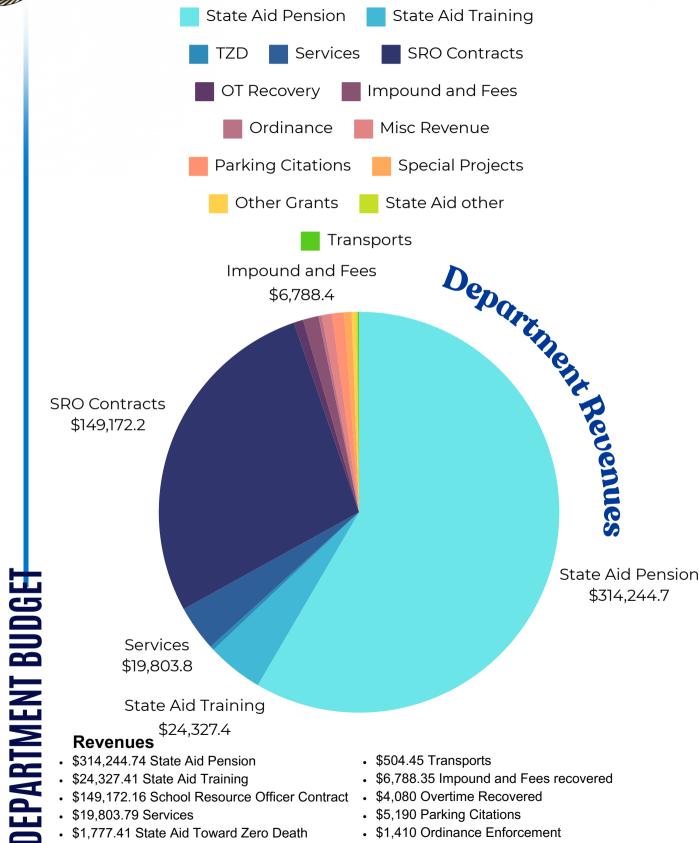

#### **DEPARTMENT BUDGET**

#### Revenues

- \$314,244.74 State Aid Pension
- \$24,327.41 State Aid Training
- \$149,172.16 School Resource Officer Contract \$4,080 Overtime Recovered
- \$19,803.79 Services
- \$1,777.41 State Aid Toward Zero Death
- \$1,900 Other Grants-Aids
- \$800 State Other Grants-Aids

- \$504.45 Transports
- \$6,788.35 Impound and Fees recovered
- \$5,190 Parking Citations
- \$1,410 Ordinance Enforcement
- \$4,407.19 Misc Income not fitting other category
- \$3,300 Special Projects Police

Page 11

Total Revenues Recovered =\$534,666,16