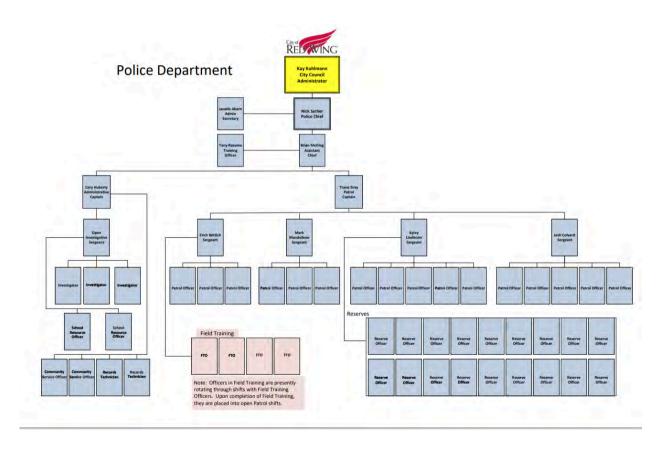

ivilian personnel. Their unwavering commitment to excellence is the foundation of our success. I also want to extend my thanks to our community members for your continued support, input, and partnership. Together, we are building a safer and stronger Red Wing.

As we look ahead to 2025, we remain focused on our core values of integrity, accountability, and service. We will continue to prioritize transparency, adapt to new challenges, and work collaboratively to ensure Red Wing remains a safe and vibrant place to live, work, and visit.

Thank you for your trust and support. I encourage you to review this report to gain a deeper understanding of our efforts and to engage with us as we strive to serve you better every day.

Chief Nick Sather

Nich Satter



# **2024 ORGANIZATIONAL CHART**









#### PERSONNEL CHANGES



#### **Retirement Chief of Police Gordon Rohr**

Chief Gordon Rohr served the City of Red Wing since 2002, originally being hired as a Patrol Officer and subsequently serving as a Field Training Officer, a Patrol Sergeant and Operations Captain. Rohr served as the Police Chief from July 2021 to February 2024.

#### **New Staff**



Michael Eggenberger Community Service Officer



Anna Metraus
Patrol Officer



Jaime Gonzalez
Patrol Officer



# PERSONNEL CHANGES

**New Staff** 



Kim Lenz Patrol Officer



Samuel Tittle Patrol Officer



Colin Clennon Patrol Officer

PERSONNEL CHANGES



# PERSONNEL CHANGES

**Promotions and Staff Changes** 



Brian Metling
Assistant Police Chief



Travis Bray Patrol Captain



Cory Huberty
Administrative Captain



####