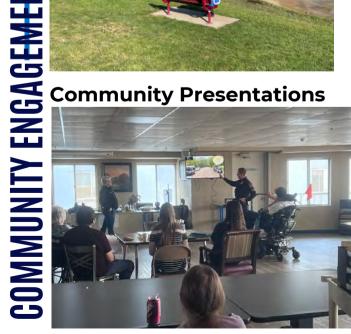

f his wounds the following day. The City of Red Wing employed Officer Peterson for many years. In 1893 he was appointed to the Police force and served continuously for 14 years as a Patrolman.



James Daily, Chief of Police of Red Wing was mortally wounded in the line of duty by August Bloom in the Sibley Hotel (current site of Gernentz Auto at 4th Street and Bush Street). Chief Daily along with Officer John Peterson responded to a complaint of a mentally deranged person at the hotel. Bloom fired two shots at Chief Daily; one entered his body in the abdomen and the other in the shoulder. He died of his wounds the following day.



#### **Shop with a Cop**







Skate with a Cop (Pol-Ice)





Bike Rodeo







Page 14



#### **MN Law Enforcement Torch Run**





**Park Engagement** 





**Donation assist for Hurricane Disaster Relief** 



**Coffee with a Cop** 





#### **Night to Unite**







**River City Days** 





School Lunch







**Tip a Cop** Raising funds for Special Olypics





#### **Trunk or Treat**





**COMMUNITY ENGAGEMENT** 





#### **INVESTIGATIONS DIVISION**

#### **Investigations Division**

- (1) Sergeant of Investigations
- (2) General Investigators
- (2) School Resource Officers
- (1) South East Minnesota Violent Crimes Enforcement Team



#### **Violent Crimes Enforcement Team**

Violent Crime Enforcement Teams (VCET) investigate and prosecute narcotics, gangs and associated violent crimes.

The goal is to increase the identification and arrest of serious law violators and enhance law enforcement expertise available statewide for investi