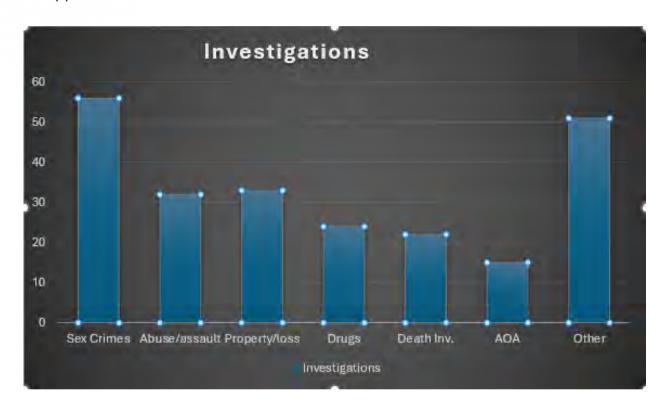

#### **Crime Trends**

Criminal Sexual Conduct (CSC): There were 56 CSC complaints in 2024 with a significant uptick starting towards the end of the second quarter and maintaining into the third quarter.