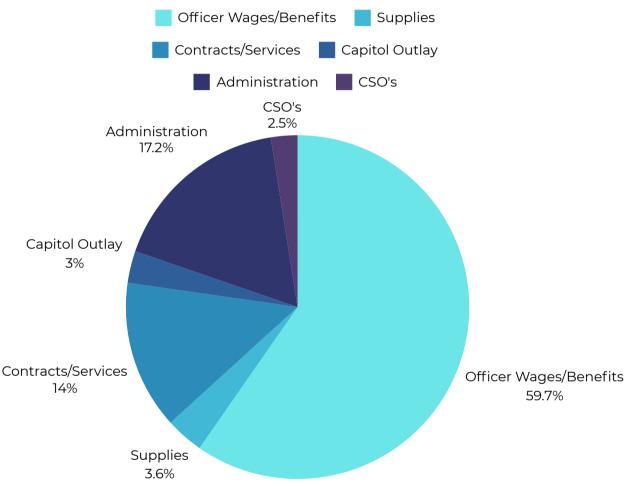

#### **DEPARTMENT BUDGET**

# Department Budget

Department Budget 2024 **\$6,687,417** 

Cost of Personnel **\$5,309,773.81** 

# Department Budget Spent

Budget not spent \$497,660.28

Note: Some funds may be encumbered for expenses not delivered in 2024