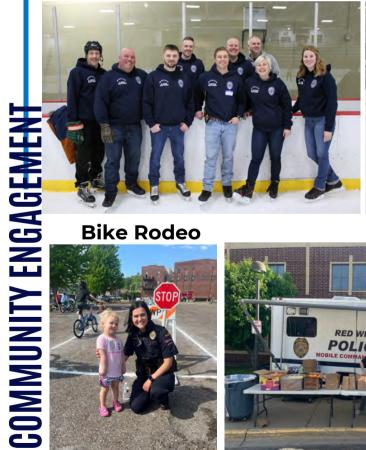

d person at the hotel. Bloom fired one shot at Officer Peterson, striking him in the back. He died of his wounds the following day. The City of Red Wing employed Officer Peterson for many years. In 1893 he was appointed to the Police force and served continuously for 14 years as a Patrolman.



James Daily, Chief of Police of Red Wing was mortally wounded in the line of duty by August Bloom in the Sibley Hotel (current site of Gernentz Auto at 4th Street and Bush Street). Chief Daily along with Officer John Peterson responded to a complaint of a mentally deranged person at the hotel. Bloom fired two shots at Chief Daily; one entered his body in the abdomen and the other in the shoulder. He died of his wounds the following day.



#### **Shop with a Cop**







Skate with a Cop (Pol-Ice)





Bike Rodeo







Page 14



#### **MN Law Enforcement Torch Run**





**Park Engagement** 





**Donation assist for Hurricane Disaster Relief** 



**Coffee with a Cop** 





#### **Night to Unite**







**River City Days** 





School Lunch







**Tip a Cop** Raising funds for Special Olypics





#### **Trunk or Treat**





**COMMUNITY ENGAGEMENT** 





#### **INVESTIGATIONS DIVISION**

#### **Investigations Division**

- (1) Sergeant of Investigations
- (2) General Investigators
- (2) School Resource Officers
- (1) South East Minnesota Violent Crimes Enforcement Team



#### **Violent Crimes Enforcement Team**

Violent Crime Enforcement Teams (VCET) investigate and prosecute narcotics, gangs and associated violent crimes.

The goal is to increase the identification and a