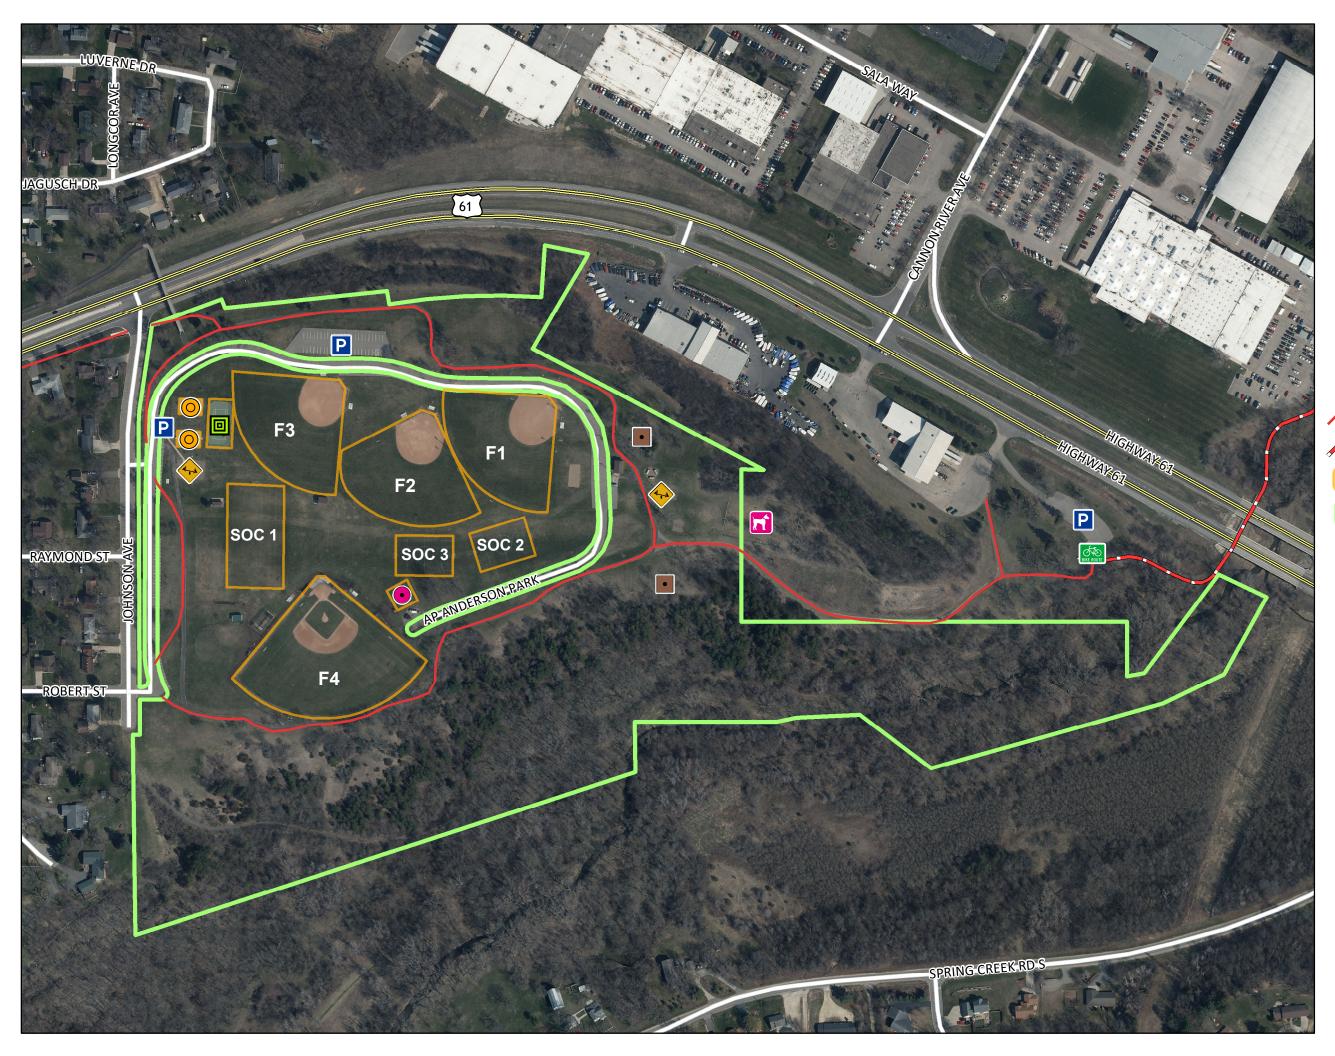

## A.P. Anderson Park

Playground

Reservable Shelter

Parking

Basketball

Cannon Valley Trail Trailhead

**☆** Dog Park

Horseshoe Pits

Tennis Court

Paved Trail

Cannon Valley Trail

Recreational Fields

Park Boundary

500 Fee

Sources: This map document was created from a variety of sources, including City of Red Wing and Goodhue County. Projection: Lambert Conformal Conic Data Disclaimer: The City of Red Wing assumes NO liability for the completeness of this map OR any responsibility for any associated direct, indirect, or consequential damages that may result from its use or misuse.

Map updated November 2017
City of Red Wing Copyright 2017