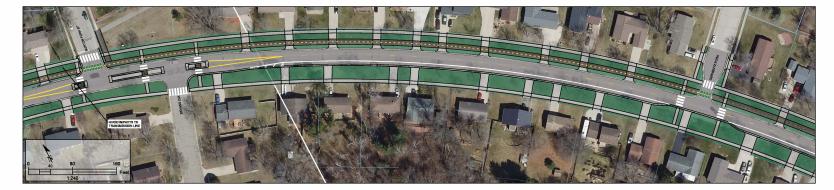

## PIONEER ROAD: Twin Bluff Road to Highway 58

(3 pages)

PIONEER ROAD POTENTIAL SAFETY IMPROVEMENTS

DRAFT 12/18/2024

DISCLAIMER: THIS DRAFT DOCUMENT DOES NOT REPRESENT CURRENTLY PLANNED AND/OR FUNDED PROJECTS, NOT TO BE USED FOR CONSTRUCTION. PIONEER ROAD POTENTIAL SAFETY IMPROVEMENTS