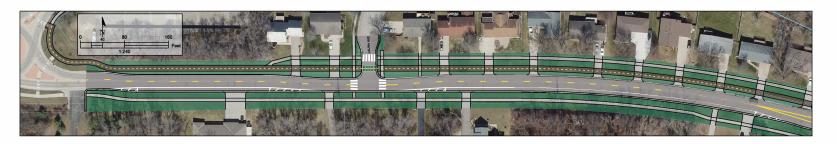

## PIONEER ROAD: Twin Bluff Road to Highway 58

(3 pages)

PIONEER ROAD POTENTIAL SAFETY IMPROVEMENTS

DRAFT 12/18/2024

DISCLAIMER: THIS DRAFT DOCUMENT DOES NOT REPRESENT CURRENTLY PLANNED AND/OR FUNDED PROJECTS, NOT TO BE USED FOR CONSTRUCTION. PIONEER ROAD POTENTIAL SAFETY IMPROVEMENTS